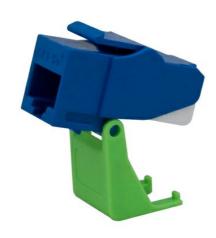

## On-Q **Discontinued - Snap and Go Cat 5e Keystone Connector, Blue** Part No. WP3550BE

Save time and money on the jobsite with the new Snap and Go Cat 5e Keystone Connector. Never worry about not having a punchdown tool again with this amazing self terminating connector.