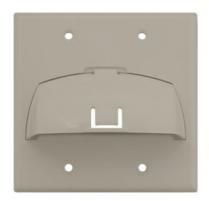

## On-Q **Double Gang Hinged Bullnose Wall Plate, Light Almond** Part No. WP9002LA

The Bullnose Wall Plate is a unique cable management solution. Its hinged design provides four distinct configurations for flexible routing of low voltage cables inside the wall pust turn and snap the scoop for your preferred setup.

## Features & Benefits

Connects up to 7 speakers and a subwoofer

Hinged scoop allows for flexible routing of low voltage cables into and out of the wall

Ideal for cables with large A/V connectors Conceals up to: 14 cables