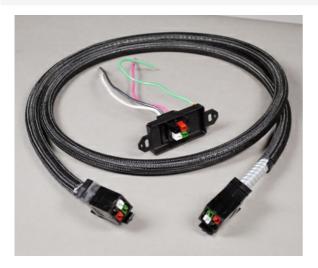

## Wiremold Discontinued - Quick Disconnect Insert and Cable

Part No. WSMPQDSFF

Single connector with 18" leads in decorator footprint for wall or floor outlets with 72" female/female interconnecting cable and cable cover.