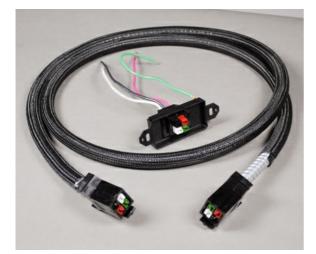

Wiremold Discontinued - Quick Disconnect Insert and Cable Part No. WSMPQDSFF

Single connector with 18" leads in decorator footprint for wall or floor outlets with 72" female/female interconnecting cable and cable cover.