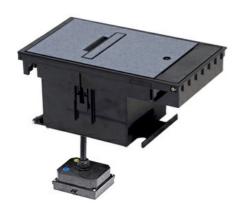

## Wiremold

Exterior Box Cover Assembly, Single NEMA L15-20R Locking Receptacle, Gray (COVER ONLY)

Part No. XB814CL1520GY

Legrand's Outdoor Ground Box delivers safe, permanent power to any outdoor space. The durable in-ground box has been tested to ensure safe operation in any weather condition- all year round. Perfect for commercial settings, the Outdoor Ground Box conveniently provides power, communications, and A/V while seamlessly blending into any landscape.