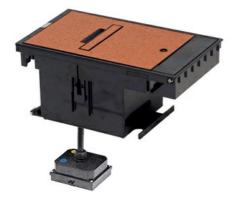

## Wiremold

Exterior Box Cover Assembly, Single NEMA L16-20R Locking Receptacle, Brown (COVER ONLY) Part No. XB814CL1620BN

Legrand's Outdoor Ground Box delivers safe, permanent power to any outdoor space. The durable in-ground box has been tested to ensure safe operation in any weather condition- all year round. Perfect for commercial settings, the Outdoor Ground Box conveniently provides power, communications, and A/V while seamlessly blending into any landscape.

786776193916

Cover