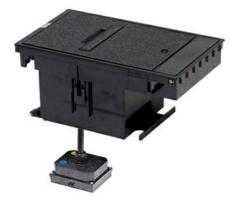

## Wiremold Exterior Box Cover Assembly, Single NEMA L5-20R Locking Receptacle, Black (COVER ONLY)

Part No. XB814CL520BK

Legrand's Outdoor Ground Box delivers safe, permanent power to any outdoor space. The durable in-ground box has been tested to ensure safe operation in any weather condition- all year round. Perfect for commercial settings, the Outdoor Ground Box conveniently provides power, communications, and A/V while seamlessly blending into any landscape.