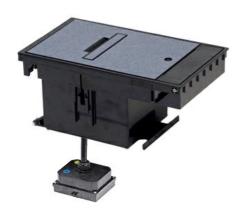

## Wiremold

Exterior Box Cover Assembly, Single NEMA L6-20R Locking Receptacle, Gray (COVER ONLY) Part No. XB814CL620GY

Legrand's Outdoor Ground Box delivers safe, permanent power to any outdoor space. The durable in-ground box has been tested to ensure safe operation in any weather condition- all year round. Perfect for commercial settings, the Outdoor Ground Box conveniently provides power, communications, and A/V while seamlessly blending into any landscape.