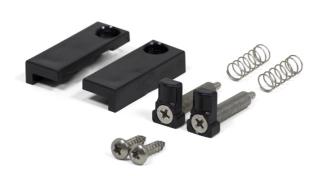

## Wiremold Replacement Egress Door Spring Pin Set

Part No. XB814SP

The Replacement Egress Door Spring Pin Set locks the egress door in the closed position when cover is closed.