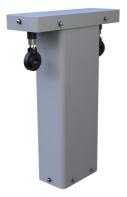

Wiremold EV Charger Cable Management Dual Retractor Top Part No. XEVPEDCM2

Legrand's Cable Management EV Charging Pedestal requires three separate SKUs to be installed together for a complete product. XEVPEDCM2 is the top assembly that attaches on top of XEVPEDCM1 and contains the retractors.

## Features & Benefits

Cable Holders: Two retracting cable holders allow for easy cable management.