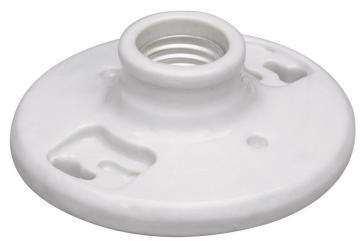

## Pass and Seymour **Porcelain Medium Base Lampholder 2-Terminal 250V, White** Part No. 272

Medium base, porcelain, one piece keyless. 2 terminals with Tamper-Resistant-drive screws, fits 3 1/4-inch and 4-inch boxes, with cage neck.