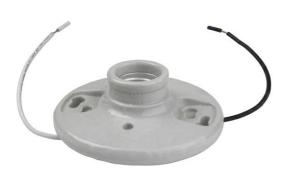

## Pass and Seymour **Porcelain Medium Base Lampholder 2-Terminal with 6-inch leads 250V, White** Part No. 272WH6

Medium base, porcelain, one piece keyless. 2 terminals with Tamper-Resistant-drive scews, fits 3 1/4-inch and 4-inch boxes, with cage necks, 6-inch Leads.