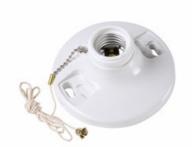

## Pass and Seymour Medium Base Lampholder, White

Part No. 280WH

Medium base, phenolic, pullchain, 4 terminals with Tamper-Resistant-drive screws, fits 3 1/4 and 4-inch boxes, with cage necks.