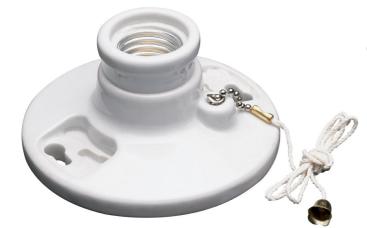

Pass and Seymour Medium Base Lampholder, White Part No. 282

Medium base, porcelain, pullchain, 2 terminals with Tamper-Resistant-drive scews fits 3 1/4-inch to 4-inch boxes, with cage neck.

Durability.