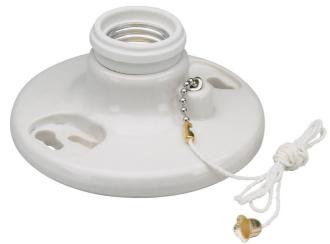

## Pass and Seymour Medium Base Lampholder, White

Part No. 284

Medium base, porcelain, pullchain, 2 terminals with Tamper-Resistant-drive screws, fits 3 1/4 and 4-inch boxes, with cage neck.