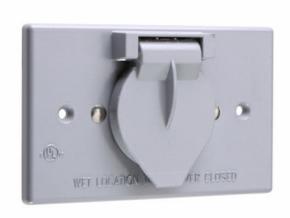

## Pass and Seymour Cast Weatherproof Self Closing Cover, Motor Base, Horizontal, Gray Part No. 3778

Weatherproof Self-Closing Cover - Motor Base - Horizontal, Single with 15A 125A Recessed Flanged Inlet,