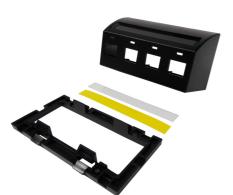

Ortronics KEYSTONE FURNITURE PLATE, BLACK, T569A OPENING Part No. 40300630-00

Adjustable to fit a range of common furniture openings (2.67"-2.75" x 1.34"-1.41") for 0.065" thick material. Accepts rear loading Keystone and KT2J series jacks. 4.05" W x 2.11" H x 1.50" D

## Features & Benefits

Adjustable to fit a range of common furniture openings (2.67 - 2.75 in. x 1.34 - 1.41 in.) for 0.065 in. Two-piece base and cover