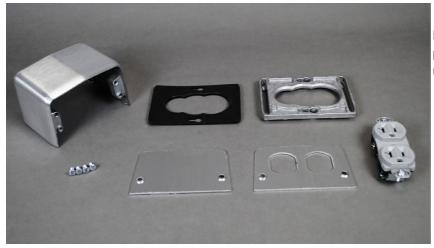

Wiremold 525 Series Four-Piece Power Service Fitting Part No. 525H

Four-piece power service fitting. 20A 125V duplex plate one side. Blank plate other side. 20A 125V receptacle included.

## Features & Benefits

Four-piece power service fitting. 20A 125V duplex plate one side. Blank plate other side. 20A 125V receptacle included.