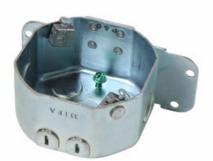

# Pass and Seymour Side Mount Box

Part No. 55025

Side mount Deep box - same as 55020 with 5 top knockouts and rotating dual support. 24-Pack.

Boxes include top knockouts. 21 cubic inch volume.

2 inch depth. Rated up to 70 pounds for fans, 150 pounds for fixture at 16" span.