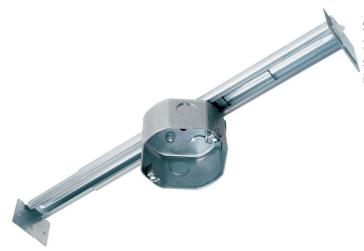

## Pass and Seymour New Construction Slides

Part No. 65521

Slide fan support - same heavy-duty slide as 55501, but with 2.0-inch deep box, to accommodate up to 1-inch firewall or soundproofived ceilings, with rotating dual support for 16-24-inch spans, bulk packed. 25-Pack.

## Features & Benefits

For spans from 16 to 24 inches.

Peel-off tape for "hands-free" installation.

Broadest line available, from shallow to deep boxes.

Boxes include top knockouts.

UL listed for fan and fixture support.

Maximum weight rating shown for 16 inch spans.

Pre-assembled with ground screw installed.