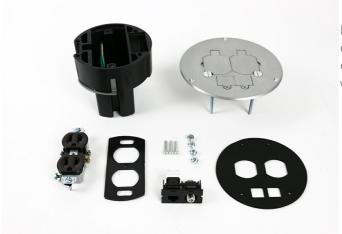

## Wiremold 863DPCOMAL Series Dual Service Floor Box Kit

Part No. 863DPCOMAL

Includes round PVC floor box, one 15A, 125V tamper-resistant duplex receptacle, one coax F connector, one RJ45 Category 5e connector, and brushed aluminum duplex opening cover plate with two flip lids.

## Features & Benefits

Includes round PVC floor box, one 15A, 125V tamper-resistant duplex receptacle, one coax F connector, one RJ45 Category 5e connector, and brushed aluminum duplex opening cover plate with two flip lids.