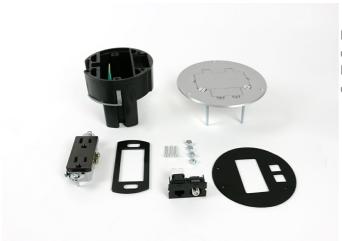

## Wiremold **863DRGFICOMAL Series Dual Service Floor Box Kit** Part No. 863DRGFICOMAL

Includes round PVC floor box, one 15A, 125V tamper-resistant decorator style duplex receptacle, one coax F connector, one RJ45 Category 5e connector, and brushed aluminum duplex opening cover plate with single flip lid.

## Features & Benefits

Includes round PVC floor box, one 15A, 125V tamper-resistant decorator style duplex receptacle, one coax F connector, one RJ45 Category 5e connector, and brushed aluminum duplex opening cover plate with single flip lid.