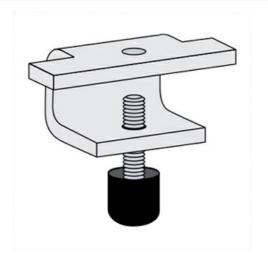

## Features & Benefits

Easy to connect: wire mesh cable tray to ladder tray without drilling mounting holes. This unique clamp allows WMCT to be attached to the side rails of any ladder tray and a pre-installed setscrew secures the junction for a permanent installation.

Rounded design: keeps the cable pathway clear of sharp edges to keep cables safe while being pulled. A supplied black vinyl cap covers the bolt head for complete protection.