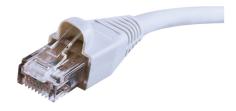

## On-Q Cat 5e Patch Cable, 25 ft, White

Part No. AC3525WHV1

## Features & Benefits

100 MHz patch cable supports 10 Gigabit Ethernet speeds

UL verified to support the Cat 5e performance patch cable specification

Snagless overmold prevents insertion tab from catching on other cables

## Technical Information

Plug Type RJ45 Plug Attenuation 22 dB

Wire Size 24 AWG Number of Conductors 4

Conductor Material Copper