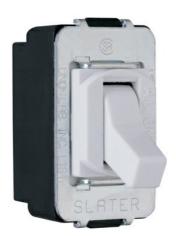

Pass and Seymour Despard Toggle Switch Screw Terminal 3-Way, White Part No. ACD3W

Special Purpose Devices - Despard Toggle Switch Screw Terminal, 3-Way15A 120/277V

## General Info

| Product Line                          | Pass & Seymour | Color              | White      |  |  |
|---------------------------------------|----------------|--------------------|------------|--|--|
| Country Of Origin                     | Mexico         | Application Sector | Commercial |  |  |
| Standard                              | UL 20          |                    |            |  |  |
| Dimensions                            |                |                    |            |  |  |
| Product Width US                      | 0.91 in        | Product Depth US   | 1.65 in    |  |  |
| Product Height US                     | 1.68 in        |                    |            |  |  |
| Listing Agencies / 3rd Party Agencies |                |                    |            |  |  |
| cULus Listed                          | Yes            |                    |            |  |  |
| Technical Information                 |                |                    |            |  |  |
| Number of Wires                       | 3              | Amperage           | 15 A       |  |  |
|                                       |                |                    |            |  |  |