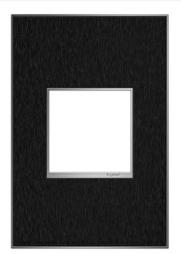

adorne Collection adorne® Black Stainless One-Gang Screwless Wall Plate Part No. AWM1G2BLS4

The consummate finish for any contemporary space, and a perfect match for many modern appliances. Made exclusively for use with designer switches and outlets from the adorne Collection.

## Features & Benefits

Includes one Wall Plate and one Steel Frame for mounting the wall plate. profile.

Made to exclusively fit the designer switches, dimmers and outlets from the adorne® Collection, snapping into place with an extensive range of on-trend colors, materials and cast ease.

## General Info

contemporary aesthetic through its screwless design and low-

Other Wall Plates from the adorne® Collection are available in metals.

| Product Line          | Pass & Seymour        | Replaced by Part Number |                           |
|-----------------------|-----------------------|-------------------------|---------------------------|
| Color                 | Black Stainless       | Country Of Origin       | Mexico                    |
| Wall Plate Type       | Dimmer/Switch, Outlet | Warranty Type           | Limited Lifetime Warranty |
| Dimensions            |                       |                         |                           |
| Product Width US      | 3.45 in               | Product Depth US        | 0.35 in                   |
| Product Height US     | 5.13 in               |                         |                           |
| Technical Information |                       |                         |                           |
| Thickness             | 0.35 in               | Number of Gangs         | 1                         |
|                       |                       |                         |                           |