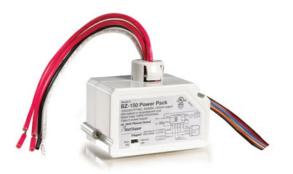

Wattstopper Power Pack, hold-on/off, auto/manual-on, 120/277V, USA Part No. BZ-150-U

The BZ-150 Universal Voltage Power Pack is full featured and can provide 24 VDC operating voltage to Wattstopper's lowvoltage occupancy sensors. In addition, the BZ-150 enables manual-on, hold-on, hold-off and load shed applications when used with lighting control panels or building management systems. This device is constructed with environmentally friendly materials and is RoHScompliant.

## Features & Benefits

High-efficiency switching power supplyPlenum ratedZero crossing for reliability and increased product lifeAuto-ON or Manual-ON operating modeHold-on and hold-off inputsOvercurrent protection (low-voltage)120/277VAC, 50/60HzSpecificationsGeneral InfoProduct LineWattstopperVercurrent protection754182925872Country Of OriginUnited States