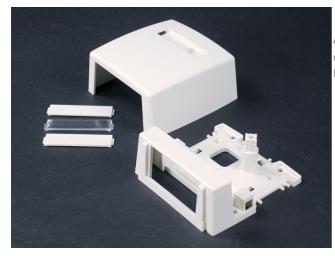

Wiremold Uniduct 2700-2800 Series One-Insert Multimedia Box Fitting Part No. CM-MMB-291-WH

Accepts one 2A size Wiremold Open System Communication Module or Pass and Seymour Activate Series Insert. Compatible with Uniduct 2700, 2800, and 2900 Series Raceways.