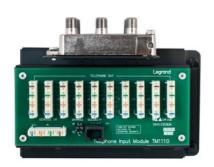

## On-Q 10x8 Phone and Video Combo Module

Part No. CO2110V1

Combo module Supports distribution of 10 (4 line) telephone locations and 8 digital cable coax locations. Mounting bracket included.

## Features & Benefits

| 10x8 Phone and Video Combo Module  RJ31X Supports Security System Interruption of Phone Calls |                                                                          | Coax Networking Support 6kV ring wave Surge Protection on Video Ports |                                                     |
|-----------------------------------------------------------------------------------------------|--------------------------------------------------------------------------|-----------------------------------------------------------------------|-----------------------------------------------------|
|                                                                                               |                                                                          |                                                                       |                                                     |
| Specifications                                                                                |                                                                          |                                                                       |                                                     |
| General Info                                                                                  |                                                                          |                                                                       |                                                     |
| Product Line                                                                                  | On-Q                                                                     | UPC Number                                                            | 804428067252                                        |
| Country Of Origin                                                                             | China                                                                    | Application Sector                                                    | Residential                                         |
| Standard                                                                                      | UL, RoHS                                                                 |                                                                       |                                                     |
| Technical Informa                                                                             | ition                                                                    |                                                                       |                                                     |
| Compatibility                                                                                 | ANSI/SCTE 01 Compliant ECT F-port,<br>Optimized performance in MoCA band | Connection                                                            | RJ31X, 110<br>Punchdown, F-<br>Connector            |
| Cable Specification                                                                           | Cat 5/Cat 5e/Cat 6                                                       | Environmental Conditions                                              | 5 to 70% (relative<br>humidity, non-<br>condensing) |