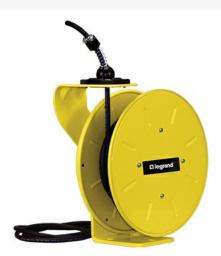

Pass and Seymour 1200 Series Cable Reel with Flying Lead 20 Amp, 12 AWG, 35 ft For Lift/Drag Applications Part No. CR12L123N35F20

Industrial-grade 1200 Series Cable Reels are precision machines, built with a minimum of components to provide years of reliable service with little or no maintenance. Made of all steel construction in the USA, these cable rells are ideal for assembly and fabrication work areas, conveyors, utility trucks, automotive and truck work bays, and much more.

## Features & Benefits

Made in USA All steel construction with fiberglass/nylon drum, yellow powder coat finish

UL/CSA Listed