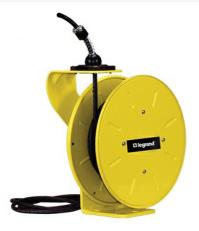

## Pass and Seymour 1200 Series Cable Reel with 20A Quad Receptacle Box 20 Amp, 12 AWG, 50 ft For Lift/Drag Applications Part No. CR12L123N50R20

Industrial-grade 1200 Series Cable Reels are precision machines, built with a minimum of components to provide years of reliable service with little or no maintenance. Made of all steel construction in the USA, these cable rells are ideal for assembly and fabrication work areas, conveyors, utility trucks, automotive and truck work bays, and much more.

## Features & Benefits

Country Of Origin

United States

| Made in USA    | All steel construction with fiberglass/nylon drum, yellow powder coat finish |       |        |  |
|----------------|------------------------------------------------------------------------------|-------|--------|--|
| UL/CSA Listed  |                                                                              |       |        |  |
| Specifications |                                                                              |       |        |  |
| General Info   |                                                                              |       |        |  |
| Product Line   | Pass & Seymour                                                               | Color | Yellow |  |