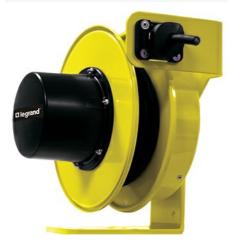

## Pass and Seymour 1400 Series Cable Reel with Flying Lead 20A, 10 AWG, 30 ft For Lift/Drag Applications Part No. CR14L104N30F20

The 1400 Series Industrial Cable Reels are the professionals choice for demanding industrial applications where reliability and versatility are paramount. Made in the USA with a minimum of components, these reels are ideal for assembly and fabrication work areas, Class A/C overhead cranes and hoists, schools and theaters, and much more.

## Features & Benefits

| Made in USA | Steel frame construction, black t | thermoplastic slip | ring cover. | yellow powder-coat finish |
|-------------|-----------------------------------|--------------------|-------------|---------------------------|
|             |                                   |                    |             |                           |

NEMA 4 rated enclosure UL and CSA Listed