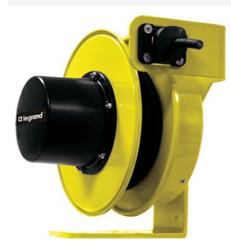

## Pass and Seymour 1400 Series Cable Reel with Flying Lead 20A, 10 AWG, 50 ft For Lift/Drag Applications Part No. CR14L104N50F20

The 1400 Series Industrial Cable Reels are the professionals choice for demanding industrial applications where reliability and versatility are paramount. Made in the USA with a minimum of components, these reels are ideal for assembly and fabrication work areas, Class A/C overhead cranes and hoists, schools and theaters, and much more.

## Features & Benefits

Made in USA Steel frame construction, black thermoplastic slip ring cover, yellow powder-coat finish

NEMA 4 rated enclosure UL and CSA Listed