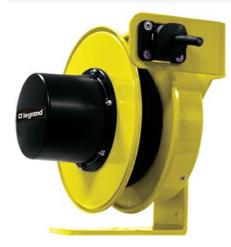

## Pass and Seymour 1400 Series Cable Reel with Flying Lead 20A, 12 AWG, 30 ft For Lift/Drag Applications Part No. CR14L123N30F20

The 1400 Series Industrial Cable Reels are the professionals choice for demanding industrial applications where reliability and versatility are paramount. Made in the USA with a minimum of components, these reels are ideal for assembly and fabrication work areas, Class A/C overhead cranes and hoists, schools and theaters, and much more.

## Features & Benefits

Made in USA Steel frame construction, black thermoplastic slip ring cover, yellow powder-coat finish

NEMA 4 rated enclosure UL and CSA Listed

**Specifications** 