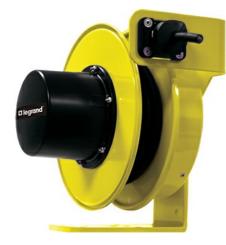

## Pass and Seymour 1400 Series Cable Reel with Flying Lead 20A, 12 AWG, 30 ft For Lift/Drag Applications Part No. CR14L123N30F20B

The 1400 Series Industrial Cable Reels are the professionals choice for demanding industrial applications where reliability and versatility are paramount. Made in the USA with a minimum of components, these reels are ideal for assembly and fabrication work areas, Class A/C overhead cranes and hoists, schools and theaters, and much more.

## Features & Benefits

| Made in USA            | Steel frame construction, black thermoplastic slip ring cover, yellow powder-coat finish |       |       |
|------------------------|------------------------------------------------------------------------------------------|-------|-------|
| NEMA 4 rated enclosure | UL and CSA Listed                                                                        |       |       |
| Specifications         |                                                                                          |       |       |
| General Info           |                                                                                          |       |       |
| Product Line           | Pass & Seymour                                                                           | Color | Black |
| Country Of Origin      | United States                                                                            |       |       |
|                        |                                                                                          |       |       |