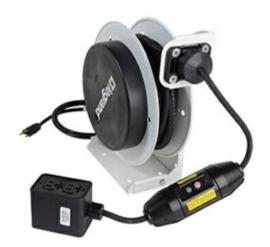

## Pass and Seymour 1000 Series Cable Reel with Tri-Tap, 15 Amp, 12 AWG, 50 ft

Part No. CRCD123G50T15

1000 Series Cable Reel with Tamper-Resistanti-Tap, 15A, 12 AWG, 50 ft

## Features & Benefits

| Made in USA Black molded nylon construction with reinforced steel fram | me |
|------------------------------------------------------------------------|----|
|------------------------------------------------------------------------|----|

Rated for indoor use cULus Listed

## General Info

| Product Line      | Pass & Seymour | Color | Black |
|-------------------|----------------|-------|-------|
| Country Of Origin | United States  |       |       |