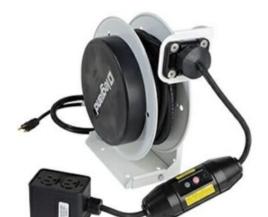

## Pass and Seymour 1000 Series Cable Reel with Single Outlet, 20 Amp, 12 AWG, 50 ft Part No. CRCD123N50S20

1000 Series Cable Reel with Single Outlet, 20A, 12 AWG, 50 ft