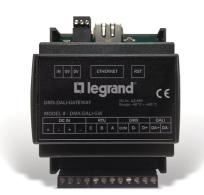

## Wattstopper DMX DALI GATEWAY Part No. DMX-DALI-GW

The DMX-DALI-GATEWAY (DMX-DALI-GW) provides a full DMX universe of 512 channels as well as 64 channels of DALI control in one simple solution.

## Features & Benefits

LEDs for Ethernet and Bus 1, Bus 2, Bus 3, communication status

Powered by 12VDC-48VDC

Reboot and factory default button

Terminal block for field terminations

DIM rail chassis

Ethernet port for connectivity to the system

Web server on board for testing and verification of load  $\operatorname{control}$ 