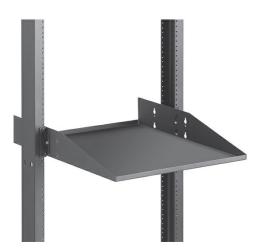

Ortronics Equipment Shelf - Solid - 19 in Mounting - 15.50 in D Part No. ES-19-3B

Equipment shelves mount to 19" or 23" equipment racks. Heavy duty 16-gauge steel accommodates heavy equipment. Patented shelves can be mounted upside down. Shelves are vented to allow air flow beneath mounted equipment. Black.

## Features & Benefits

| Adjustable mounting                          | Supports miscellaneous equipment or test gear, ect.                        |  |
|----------------------------------------------|----------------------------------------------------------------------------|--|
| Cantilever shelf mounts in several positions | 1/2""deep tray can be inverted to create a flat surface for deep equipment |  |
| Mounts to 3"" or 6"" channel                 | Choose between standard or vented version                                  |  |
| Mounting hardware included                   | Made of 16-gauge steel                                                     |  |