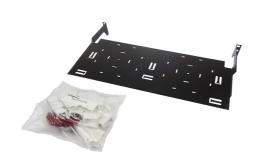

## Ortronics Fiber Cable Management Shelf for HDJ Patch Panels

Part No. HDCM-002

Fiber Rear Cable Management Tray, 1RU, for PHDHDJ panels when using HDFM or LMH cassettes. Management spools and mounting hardwar included.