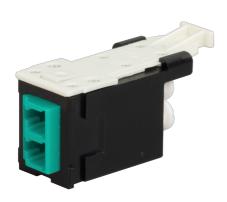

## Ortronics Infinium HDJ Fiber Module, LC Duplex, Aqua Adapter, Black Housing Part No. HDFM-FLC2CL-00

Infinium HDFM Adapters offer pass through connections and rear-loading access for Infinium High Density or HDJ modular panels. Available in LC Duplex and SC Simplex

## Features & Benefits

Rear Loading: Preferred mounting for panels Sliding Lock: Quick and easy installation in modular patch panels

LC, SC or MPO option Many color options

Specifications