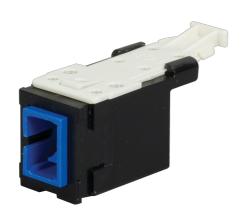

## Ortronics HDFM Fiber Module, SC, Blue Adapter, Black Housing

Part No. HDFM-FSC1CA-00

Infinium HDFM Adapters offer pass through connections and rearloading access for Infinium High Density or HDJ modular panels. Multiple color options available in SC Simplex. Single or packs of 25.

## Features & Benefits

Wide Module Color Choice: Identify and Segregate Networks with choices between Blue, Green, Red, Yellow, Aqua and Beige color

Rear Loading: Rear Loading: Preferred mounting for panels