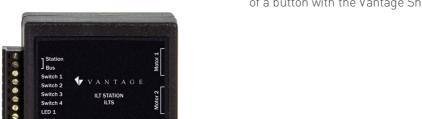

## Vantage Shade Control Station

Part No. ILTS

Control shading for comfort, natural light, or design with the touch of a button with the Vantage Shade Control Station.

## Features & Benefits

Bring together whole-home integration with a new interface Control shading with the touch of a button with the Vantage shade controller

Shade Control Station