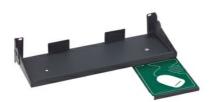

## Ortronics Fold-Up Keyboard Tray - Black

Part No. KTF-19-DR

Fold-Up Keyboard Tray, 20.38"W x 3.5"H x 7.13"D, Black

## Features & Benefits

the need for a special keyboard.

Accepts full size keyboards up to 18.875"W: Eliminates Comes equipped with mouse pad tray: Mounts to left or right of shelf and slides beneath tray when not in use

Mounting hardware included (standard 12-24 screws): Easy to install.

Made out of steel: Sturdy and durable.

Mounts to front rail: Folds up when not in use