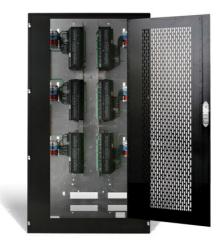

## Features & Benefits

Panel can be configured for up to six LVOS-0-10-PWM modules each controlling up to four 0-10V, 4 PWM, and/or four high-voltage relay loads

Panel includes easy to wire terminal blocks for simple field wiring

Custom fitted hinged door

Main Lug Circuit Breaker option. Prewired from factory based on dimming panel configuration. Wide range of circuit, voltage, and breaker ratings availabl

Space allocated for adding emergency lighting relays