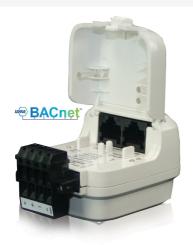

## Wattstopper **DLM Wired Network Bridge Module**

Part No. LMBC-300

The LMBC-300 Digital Network Bridge provides a segment network connection for a group of Digital Lighting Management (DLM) local network devices. This enables individual DLM local networks to be aggregated into a larger system, which, in turn, can be remotely managed from a DLM Segment Manager or a building automation system (BAS).

## Features & Benefits

Component of Digital Lighting Management integrated control systems

Communicates all DLM local network data and device settings to a Segment Manager and/or LMCS software

Class 2 operation and plenum rated housing facilitate simple installation

UL 2043 plenum rated

Adds segment network functionality a to DLM local network

Easy integration with BAS through use of standard BACnet objects to represent DLM local network device settings and states

DIN rail mounting clamp provided with the unit to facilitate box or panel mounting