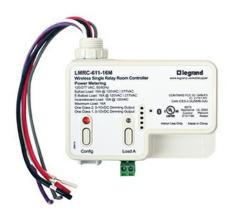

## Wattstopper DLM WIRELESS ROOM CONTROLLER 1-RELAY 0-10V 16A

Part No. LMRC-611-16M

The LMRC-611-16M is a wireless DLM room controller, part of the foundation of the wireless Digital Lighting Management (DLM) system which includes occupancy sensors, daylighting controls, and switches for energy-efficient control. The LMRC-611-16M includes one relay to switch a total of 16 amps, a high-efficiency switching power supply, and both Class 1 and Class 2 0–10 volt outputs for control of dimmable loads including compatible LED drivers and electronic ballasts.