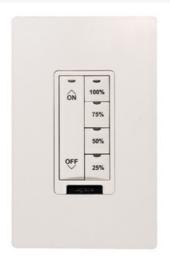

# Wattstopper DLM Pre-Engraved Wall Switch, 4-Button w/IR, ON/OFF, Grey Part No. LMSW-104-G-ENG1

LMSW-100 Series Digital Wall Switches are low voltage devices for energy-saving manual on/ off control of one or more loads from one or more locations. They are part of a Digital Lighting Management (DLM) system and can control any load(s) connected to DLM room controllers.

## Features & Benefits

4-Button Wall Switch

LMSW-100 Series Digital Wall Switches are low voltage devices for energy-saving manual on/off control of one or more loads from one or more locations. They are part of a Digital Lighting Management (DLM) system and can control any load(s) connected to DLM room controllers.

Customizable buttons with LED status indicators

IR transceiver for wireless configuration and remote control

Plug n' Go automatic configuration and Push n' Learn for personalization