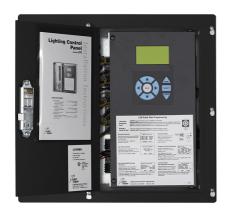

## Wattstopper LP8 Peanut Panel w/8 Relays, 115 /277 Volts, Surface Mount Part No. LP8S-8-115

Wattstopper's LP8 Peanut Lighting Control Panels provide simple, effective zone-based control of exterior and interior lighting in small applications. Panels control up to eight channels or zones of lighting. Zones respond to control signals from the system clock (or other signaling device) to turn lighting on and off. LP8 Panels ship pre-assembled in easy-to-install compact packages available for surface and flush mounting. They consist of relays, a system clock, panel intelligence, power supply, tub and cover. The standard enclosure is NEMA 1-rated.

## Features & Benefits

Simple and effective interior and exterior lighting control

Easy user interface with on-screen help

System clock provides time scheduled or astronomic control

Controls up to eight single-pole lighting circuits