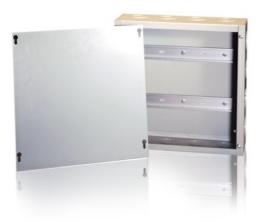

Wattstopper LightSaver Enclosure 12in X 12in X 4in Part No. LS-E12

LightSaver Enclosures are suitable for use in housing LightSaver control system components, including control modules (LCO or LCD), and the BT Power Pack. Rated NEMA 1, they are suitable for dry indoor locations, such as electrical rooms or closets.

## Features & Benefits

| Two sizes of enclosures available |               | NEMA 1 rated for dry indoor locations |              |
|-----------------------------------|---------------|---------------------------------------|--------------|
| Screw cover                       |               | Surface mount                         |              |
| Supplied with pre-mounted DI      | IN rail       |                                       |              |
| Specifications                    |               |                                       |              |
| General Info                      |               |                                       |              |
| Product Line                      | Wattstopper   | UPC Number                            | 754182921911 |
| Country Of Origin                 | United States |                                       |              |
| Dimensions                        |               |                                       |              |
| Product Width US                  | 14.0 in       | Product Weight US                     | 9.8 lb       |
| Product Volume US                 | 1179.93 cu in | Product Depth US                      | 15.5 in      |
| Product Height US                 | 5.25 in       |                                       |              |
|                                   |               |                                       |              |